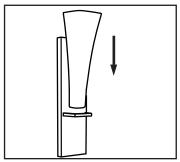

### STEP 5

Install proper bulb type and wattage. Slide the glass down.

Imported By: CANARM LTD., 2157 Parkedale Ave., Brockville, Ontario, K6V 5V6, Tel: (613) 342-5424, Fax: (800) 263-4598