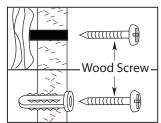

## INSTALL EASY CONNECT MOUNTING BRACKET: **STEP 1**

Attach easy connect mounting bracket to electrical box with electrical box screws (not included).

Additional support may be required for fixtures longer than 20". Position the fixture and add wood screws (one on each side) for the wooden studs or plastic wall anchor and wood screws for dry wall.