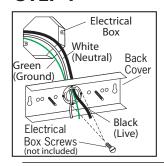

## INSTALL EASY CONNECT MOUNTING BRACKET: **STEP 1**

Attach easy connect mounting bracket to electrical box with electrical box screws (not included).

Additional support may be required for fixtures longer than 20". Position the fixture and add wood screws (one on each side) for the wooden studs or plastic wall anchor and wood screws for dry wall.

# **STEP 2 - Option 1**

Connect (push) electrical wires from electric box (house wiring) into correct inserts. Black (Live), White (Neutral), Green (Ground)