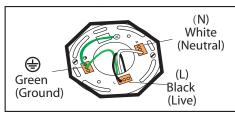

# **STEP 2 - Option 1**

Connect (push) electrical wires from electric box (house wiring) into correct inserts. Black (Live), White (Neutral), Green (Ground)

## CONNECT LIGHT FIXTURE **STEP 3**

Connect (push) electrical wires from fixture into correct inserts. Black (live), White (neutral), Green (ground)