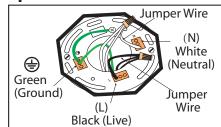

## **Option 2 - MULTIPLE ELECTRICAL BOX WIRES**

For multiple black (live) & white (neutral) wires joined in the electrical box (house wiring), attach a single "black" and "white" Jumper Wire before connecting. Strip 7mm from a 6" Jumper Wires (AWG 12-24) supplied. Then connect (push) wires into correct inserts.