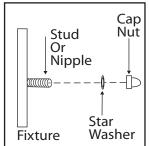

### STEP 4

Tuck electrical wires into outlet box and position fixture over studs or nipple on mounting bracket assembly. Secure fixture in place with star washer(s) and cap nut(s).

Note: If required, assemble body and spread the arms of the fixture out evenly.