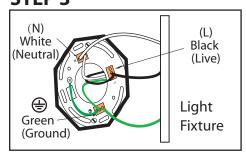

## CONNECT LIGHT FIXTURE **STEP 3**

Connect (push) electrical wires from fixture into correct inserts. Black (live), White (neutral), Green (ground)